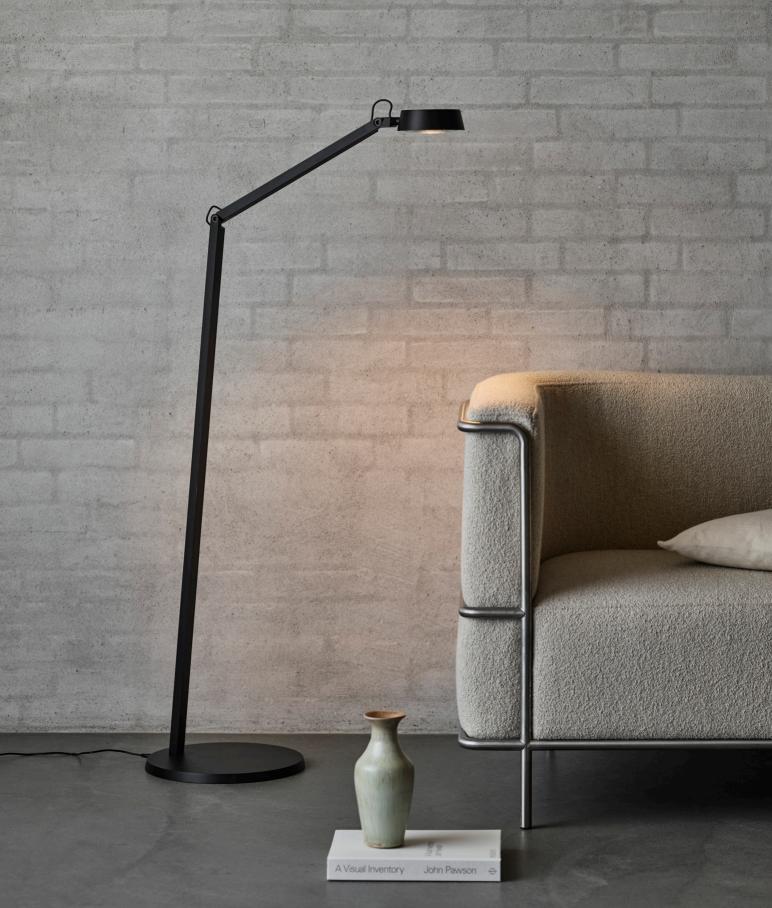

DARK collection / Design: Nital Patel IF Award Winner 2023

DARK is simply pure form, pure function!

DARK is the result of nearly two years of design and technical development and is quintessentially an example of the maxim *form follows function*. DARK works optically, spreading light further, wider and softer. The optics also provides glare free light, eliminating annoyance to the eyes, making it a comfortable work light.

DARK collection consists of two table lamps, a floor lamp and a wall lamp and is available in a range of premium anodised colours. The collection comes with a number of accessories including a table base, wall mount and clamp.