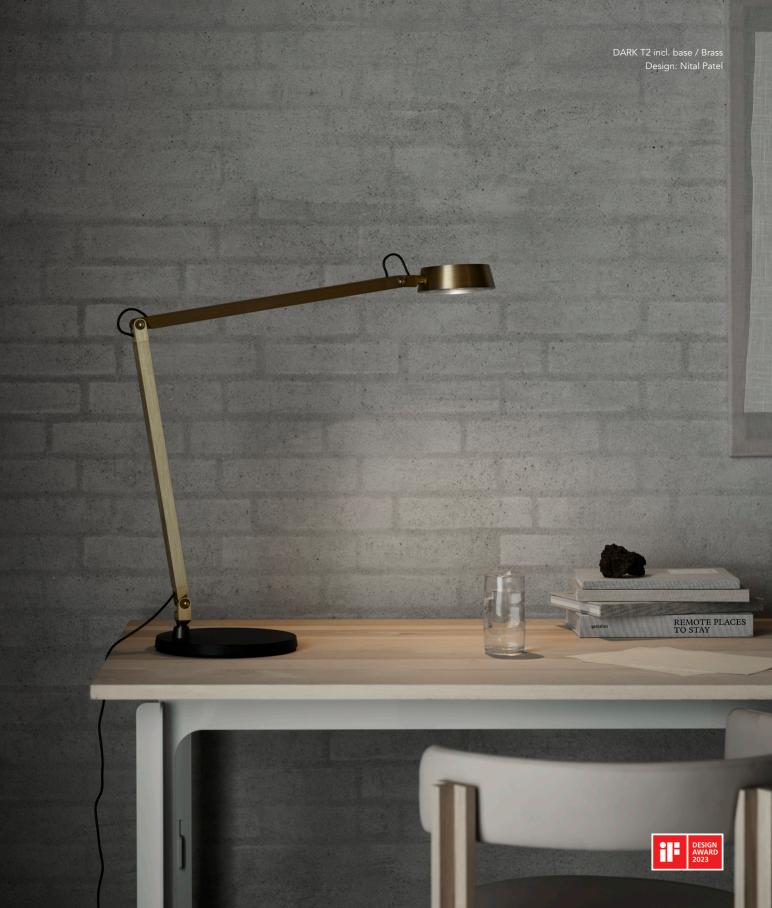

DARK collection / Design: Nital Patel IF Award Winner 2023

DARK is simply pure form, pure function!

DARK is the result of nearly two years of design and technical development and is quintessentially an example of the maxim *form follows function*. DARK works optically, spreading light further, wider and softer. The optics also provides glare free light, eliminating annoyance to the eyes, making it a comfortable work light.

DARK collection consists of two table lamps, a floor lamp and a wall lamp and is available in a range of premium anodised colours. The collection comes with a number of accessories including a table base, wall mount and clamp.