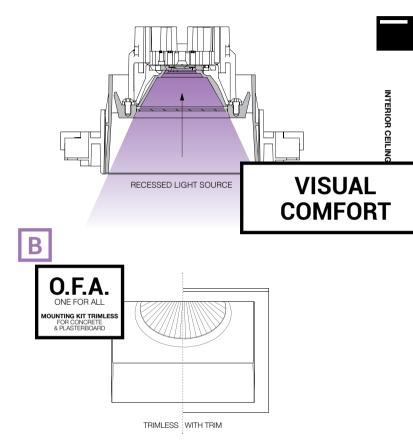

## www.deltalight.com/carree

| FINISH YOUR SPECIFICATION     |                              |                    | REQUIREMENT / OPTION / ACCESSORY CARREE |   |   |        |
|-------------------------------|------------------------------|--------------------|-----------------------------------------|---|---|--------|
|                               |                              |                    |                                         |   |   |        |
|                               |                              |                    |                                         |   |   | LED IP |
| LED POWER SUPPLY MORE INFO AN | D ALL POWER SUPPLIES ON FOLI | O-OUT RIGHT        |                                         |   |   |        |
| MAINS DIM (FE) 11             | 21012 0298                   | <b>(i)</b> min. 55 | R                                       | R | R | R      |
| 1-10V DIM <b>15</b>           | 300 90 124                   | <b>()</b> min. 55  | R                                       | R | R | R      |
| DALI DIM 14                   | 300 90 125                   | <b>1</b> min. 55   | R                                       | R | R | R      |
| MOUNTING KIT TRIMLESS         |                              |                    |                                         |   |   |        |
| CONCRETE / PLASTERBOARD       | 202 01 75 OFA                |                    | R                                       | R |   |        |
| PLASTERBOARD                  | 202 01 75                    |                    | R                                       | R |   |        |
|                               | 202 00 75                    |                    |                                         |   | 0 | 0      |
| INSTALLATION                  |                              |                    |                                         |   |   |        |
| PLASTERKIT                    | 207 01 161                   |                    |                                         |   | 0 | 0      |
| CONCRETE BOX                  | 270 11 161                   |                    |                                         |   | 0 | 0      |