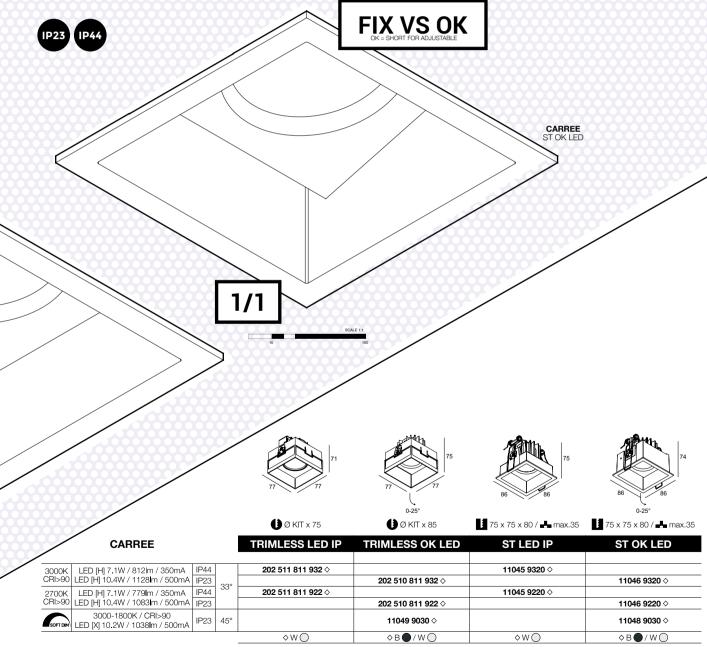

## **CARREE**

The Carree range is Delta Light's answer for easy-to-install, timeless and functional recessed spots, as it has been a Delta Light classic for many years. This family of square recessed luminaires offers refined solutions with integrated LED, either with or without trim. The straight lines in the design make a contemporary spot out of Carree, not only useful in modern architecture but also in many other applications. Carree can be used throughout the entire project, as it also includes IP44 solutions for bathrooms and even IP65 luminaires for outdoor use