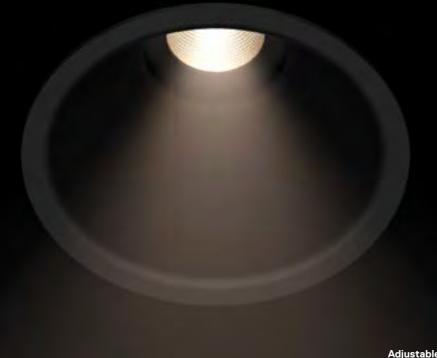

### Adjustable

The luminaire can be oriented by the horizontal and vertical axes.

Suitable for wet areas, IP54.