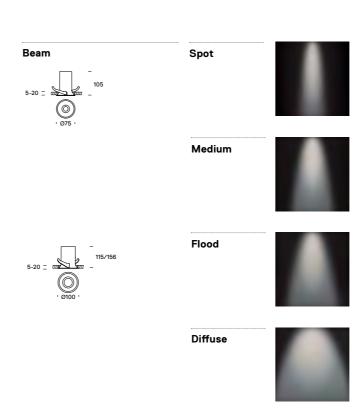

#### Light Source

O/M LED modules with excellent colour consistency (2 step-MacAdam) and long operating lifespan (>50.000h; L80/B10). LED CRI>90 2700K, 3000K; CRI>80 4000K.