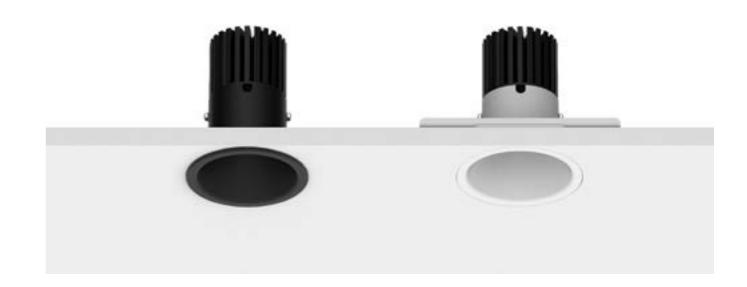

## Body

Aluminium die-cast body and heat sink with electrostatic 100% polyester paint finish. Stainless steel springs.

### Adjustable

The luminaire can be oriented by the horizontal and vertical axes.

Suitable for wet areas, IP54.

#### Accessories

Recessing accessory, available separately, for flush version.

**Finishes** 

○.04 Matt White ●.05 Matt Black

52